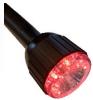

## **Description**

Watertight and highly durable rechargeable LED handlamp for civil protection and signaling. It incorporates an electronic circuit with microprocessor that allows programmable functions. Front signaling by means of 8 red LEDs with operating time of 39 hours, 8 white LEDs and 8 green LEDs with operating time of 25 hours respectively.