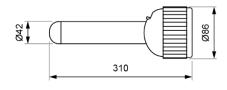

| 20% - 60%  |
|                          | Green                    | 60% - 100% |
|                          | Green flash              | >100%      |
| Applicable legislation   | CE marking (93/68/CEE):  |            |

2014/35/EU

2014/30/EU 2011/65/EU

## **Lighting characteristics**

| Power         | Nominal  | High      |
|---------------|----------|-----------|
| Luminous flux | 100 lm   | 256 lm    |
| Autonomy      | 12 h     | 4 h       |
| Range         | 105.6 m  | 240.9     |
| Intensity     | 5,668 cd | 14,510 cd |

### **Functions**

Standard programming includes 2 power modes and 2 flashing modes.

Automatic shut-off when the handlamp is placed on the charger.

Automatic switch-on for 3 minutes in case of mains power failure to the charger.

#### **Dimensions**



DATA SHEET. Model: QS-RBV \_ Rev. 00 (July 2024)