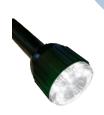

## **Description**

Watertight and highly durable rechargeable LED handlamp for civil protection and signaling. It incorporates an electronic circuit with microprocessor that allows programmable functions. Front signaling by means of 8 red LEDs with operating time of 39 hours, 8 white LEDs and 8 green LEDs with operating time of 25 hours respectively.