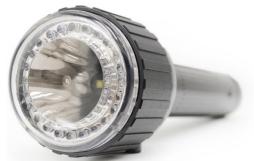

## **Description**

Watertight and highly durable rechargeable LED handlamp for civil protection and signaling. It incorporates an electronic circuit with microprocessor that allows programmable functions. Front signaling by means of 8 red LEDs with operating time of 39 hours, 8 white LEDs and 8 green LEDs with operating time of 25 hours respectively.

### **Technical characteristics**

| recrimed characteristics |                          |            |
|--------------------------|--------------------------|------------|
| Color temperature        | White 5,000 K            |            |
| Usage temperature        | From -20°C to 50°C       |            |
| Electrical insulation    | Class III                |            |
| Weight                   | 592 g                    |            |
| Protection rating        | IP68 – IK08              |            |
| Battery                  | Li-Ion 7.2 V – 2.6 Ah    |            |
|                          | Chargers C-73 Series     |            |
| Without signaling        | N/A                      |            |
| With signaling           | 2 push buttons           |            |
| Housing material         | Black technical polymers |            |
| Immersion depth          | 20 m                     |            |
| Light beam               | 50% at ±2.5°             |            |
|                          | 10% at ±5.5°             | •          |
| Charging status control  | Red                      | 0% – 20%   |
|                          | Amber                    | 20% - 60%  |
|                          | Green                    | 60% - 100% |
|                          | Green flash              | >100%      |
| Applicable legislation   | CE marking (93/68/CEE):  |            |