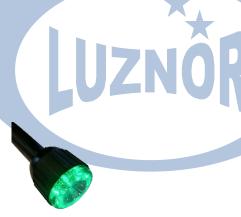

## **Description**

Watertight and highly durable rechargeable LED handlamp for civil protection and signaling. It incorporates an electronic circuit with microprocessor that allows programmable functions. Front signaling by means of 8 red LEDs with operating time of 39 hours, 8 white LEDs and 8 green LEDs with operating time of 25 hours respectively.